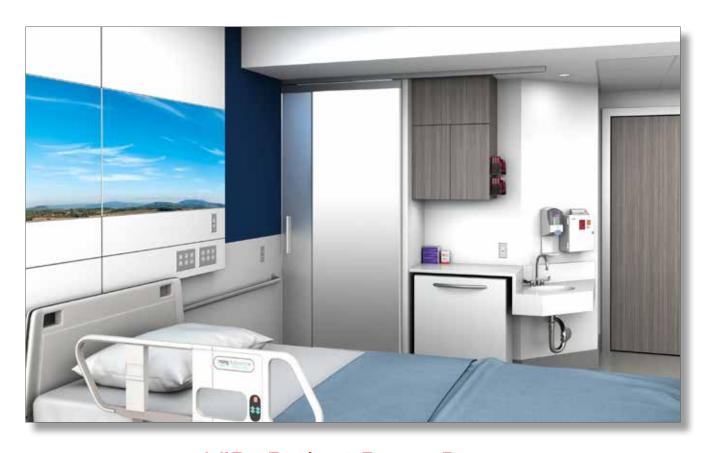

## VIP+ Patient Room Door Sliding Panel System

- > The VIP+ Series System provides an elegant solution to separate space while providing a unique collaboration environment.
- > The VIP+ Patient Room Door is a Top-Hung Rolling System that utilizes bacterial-resistant door surfaces plus can accommodate optional magnetic glass markerboards.
- > The VIP+ Patient Room Door creates a multi-functioning sliding door, a bathroom door, an optional patient room charting board, and when open, a way to conceal the provider PPE and sanitation station.
- > VIP+ Patient Room Door System can be designed to fit your space and unique requirements.
- > VIP+ Series utilizes matte anodized aluminum or black frames. Soft Close mechanisms are available on some versions.
- > Contact Corona Group for additional information, as well as pricing details.