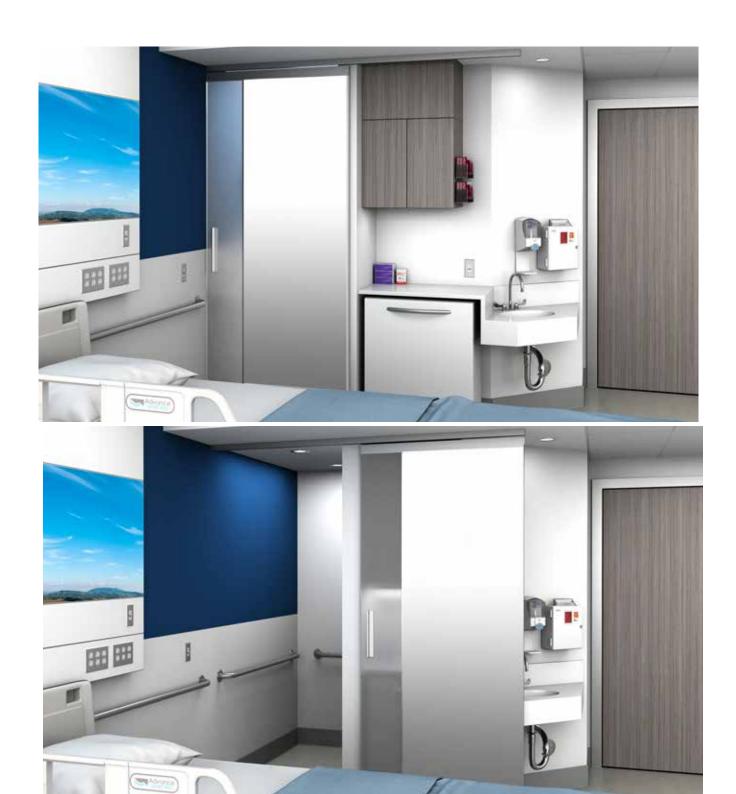

## VIP+ Patient Room Door Sliding Panel System

- > The VIP+ Series System provides an elegant solution to separate space while providing a unique collaboration environment.
- > The VIP+ Patient Room Door is a Top-Hung Rolling System that utilizes bacterial-resistant door surfaces plus can accommodate optional magnetic glass markerboards.
- > The VIP+ Patient Room Door creates a multi-functioning sliding door, a bathroom door, an optional patient room charting board, and when open, a way to conceal the provider PPE and sanitation station.
- > VIP+ Patient Room Door System can be designed to fit your space and unique requirements.
- > VIP+ Series utilizes matte anodized aluminum or black frames. Soft Close mechanisms are available on some versions.
- > Contact Corona Group for additional information, as well as pricing details.